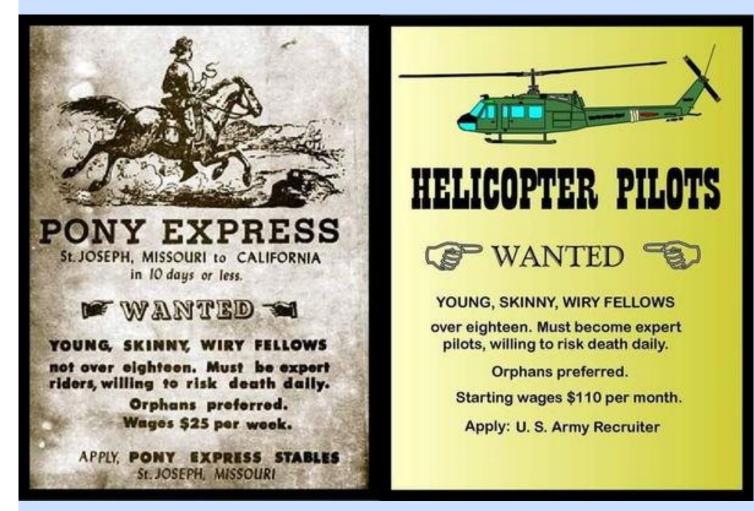

#### Vietnam Helicopter Pilots submitted by Bob Colbert

As Artie Johnson used to say, "Veddy interestink!

The \$110.00 payrate seemed a tad low to me, so I did some checking. According to dfas.mil, based on military pay effective 1 JUL 69, total monthly pay for an unmarried wet-behind-the-ears WO-1 warrant of-ficer pilot (less than 2 years service), newly arrived in Nam (what we referred to as an FNG), was \$378.90 base pay + \$47.88 basic subsistence allowance + \$85.20 basic quarters allowance (w/o dependent) + \$100.00 aviation crew-member pay + \$65.00 hostile fire pay. Total pay: \$676.98.

Still, pretty paltry compensation when you consider the "willing to risk death daily" part!! Out of approximately 40,000 US chopper pilots in Vietnam, 2,202 pilots were killed, along with 2,704 crewmen.