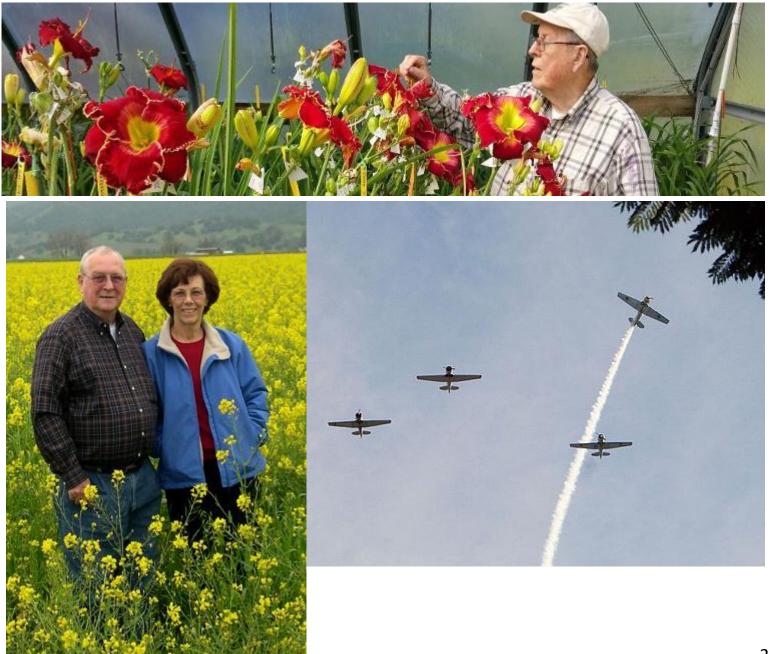

Lee (IPMS #42583) attended a few meetings and build days a few years ago. Due to declining health he hasn't attended in recent years, but he supported us with his IPMS membership and frequent little e-mails on things of interest. He was very big in daylilies as can be seen in the photos below from his web page. He enjoyed WW2 aircraft subjects as those were frequently the things he related in his e-mail.