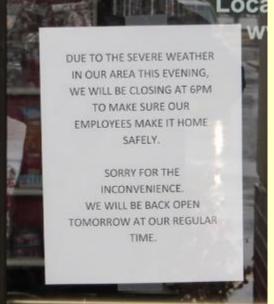

That didn't cost you anything.

Bob

Je-Anne did the right thing! Some of us were surprised when we arrived at HobbyTown last month to find the store closed just before our meeting start time. There were numerous weather alerts including the report of Hail on Lookout MTN nearby. Fortunately the bad weather passed us by. Those who made it to the meeting simply adjourned to the nearby Cheddars restaurant and enjoyed a good dinner early! AS ALWAYS USE YOUR BEST JUDGE-MENT TO TRAVEL TO OUR MEETINGS!!!!