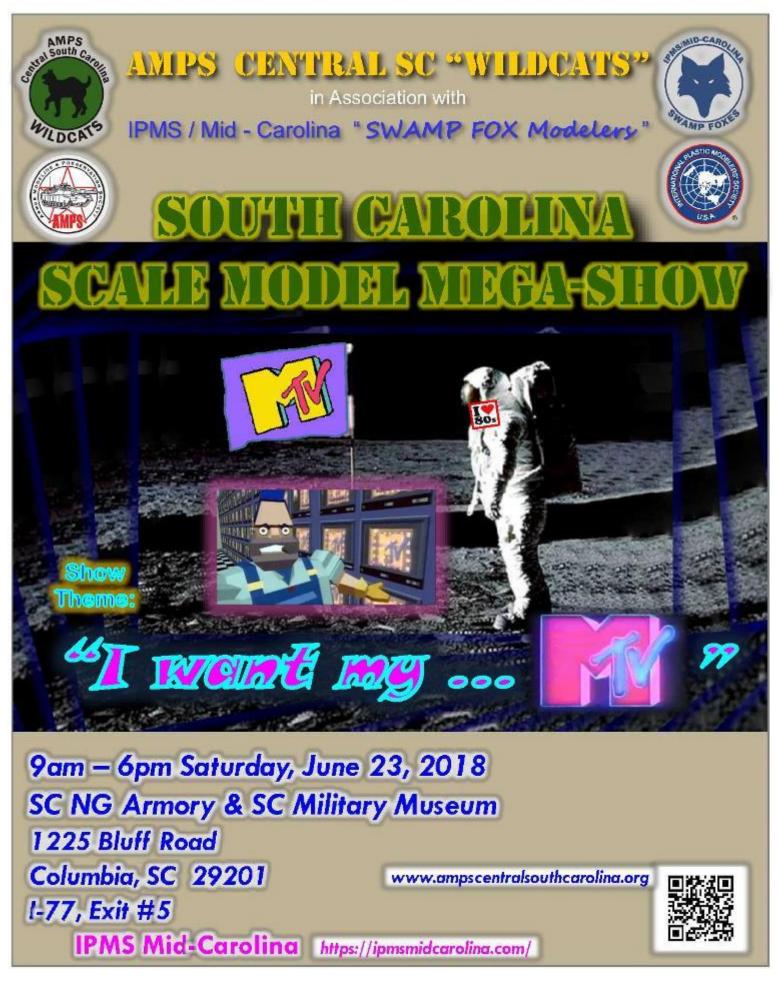

Show Flyers and the like in the rest of this Issue

LeRoy James "Lee" Pickles

(March 15, 1936 - April 07, 2018)

LeRoy James "Lee" Pickles, age 82, a resident of Hixson, passed away Saturday, April 07, 2018 at a local healthcare facility. Survivors and arrangements will be announced by Hamilton Funeral Home and Cremation Services; 4506 Hixson Pike, Hixson. (423) 531-3975