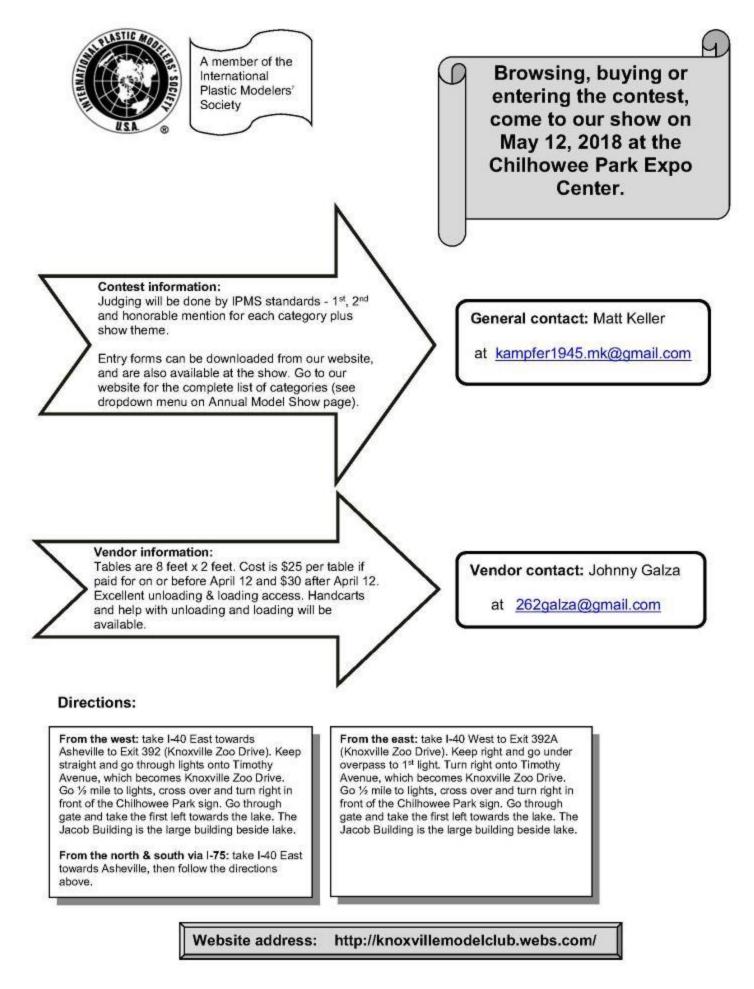

Emanuel's Roving Lens: See Page 7

From KSMA (Knoxville Scale Modelers Association) Johnny Galza of the KSMA has reached out to us soliciting help for judging at their show on May 12. Please e -mail him at 262galza@gmail.com if you are going and let him know if you can help with the judging. These guys help us at our show so it is time to return the favor!