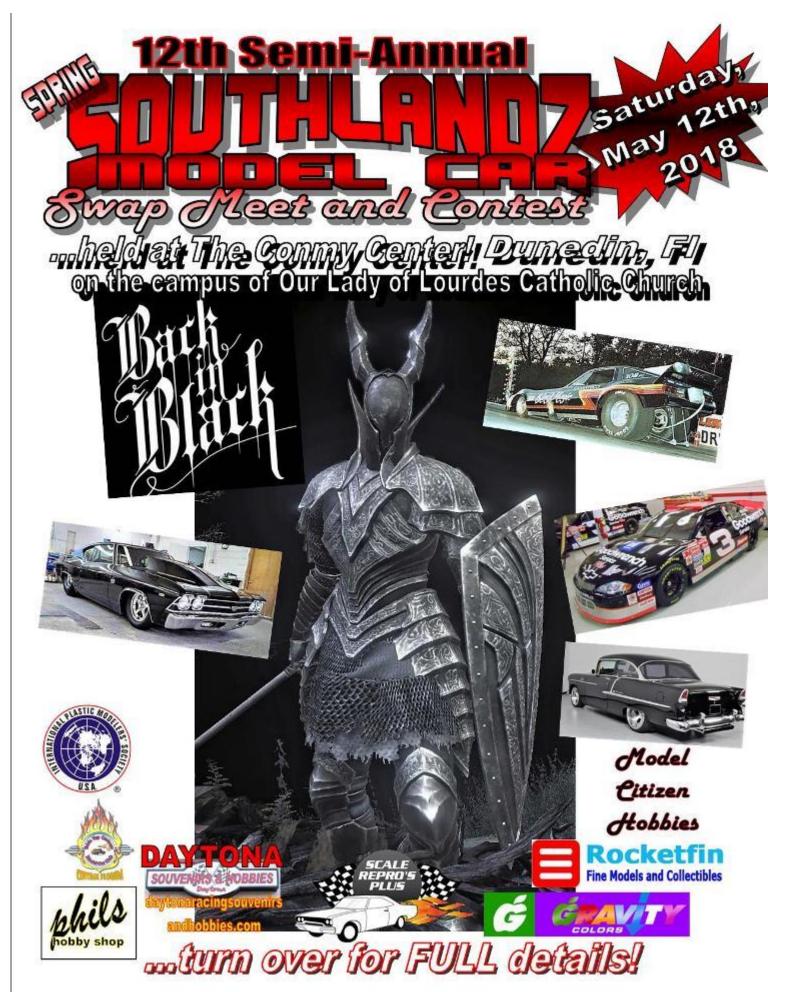

Emanuel's Roving Lens: See Page 7

From KSMA (Knoxville Scale Modelers Association) Johnny Galza of the KSMA has reached out to us soliciting help for judging at their show on May 12. Please e -mail him at 262galza@gmail.com if you are going and let him know if you can help with the judging. These guys help us at our show so it is time to return the favor!